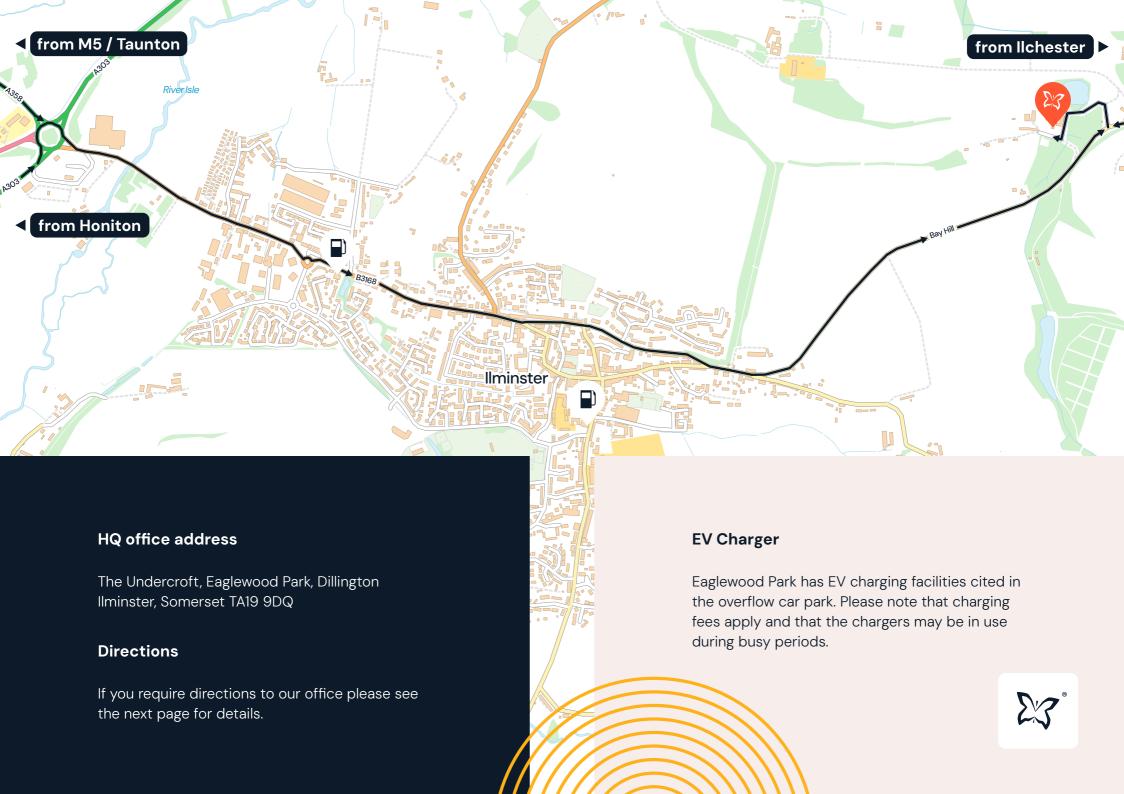

### From: M5 / Taunton

(Deane Gate roundabout)

Exit the Blackbrook Roundabout onto the A358

8.8 mi

Continue onto A358 8.5 mi

**-**¢c

At Southfields Roundabout, take the 2nd exit onto Station Rd/B3168

0.6 mi

At the roundabout, take the 2nd exit and stay on Station Rd/B3168

Continue onto West St 302 ft

Continue onto High St 0.1 mi

Continue onto Butts
O.3 mi

Continue onto Bay Hill

Turn left
249 ft

Follow road to the left
0.2 mi

#### From: Honiton

(A3O3 NE bound)

Merge onto A30 via the slip road to
Yeovil/Andover/London/A303
5.1 mi

Continue onto A303

At Southfields Roundabout, take the 4th exit onto Station Rd/B3168 0.7 mi

At the roundabout, take the 2nd exit and stay on Station Rd/B3168

Continue onto West St 302 ft

Continue onto High St 0.1 mi

Continue onto Butts
0.3 mi

Continue onto Bay Hill

Turn left 250 ft

Follow road to the left 0.2 mi

You have arrived

#### From: Ilchester

(A303 SW bound)

Merge onto A303 3.0 mi

At Cartgate Roundabout, take the 2nd exit and stay on A303

3.3 mi

At Hayes End Roundabout, take the 2nd exit onto Harp Rd
12 mi

At the roundabout, take the 2nd exit 0.8 mi

Continue onto New Rd 2.1 mi

Turn right 250 ft

Follow road to the left
0.2 mi

You have arrived