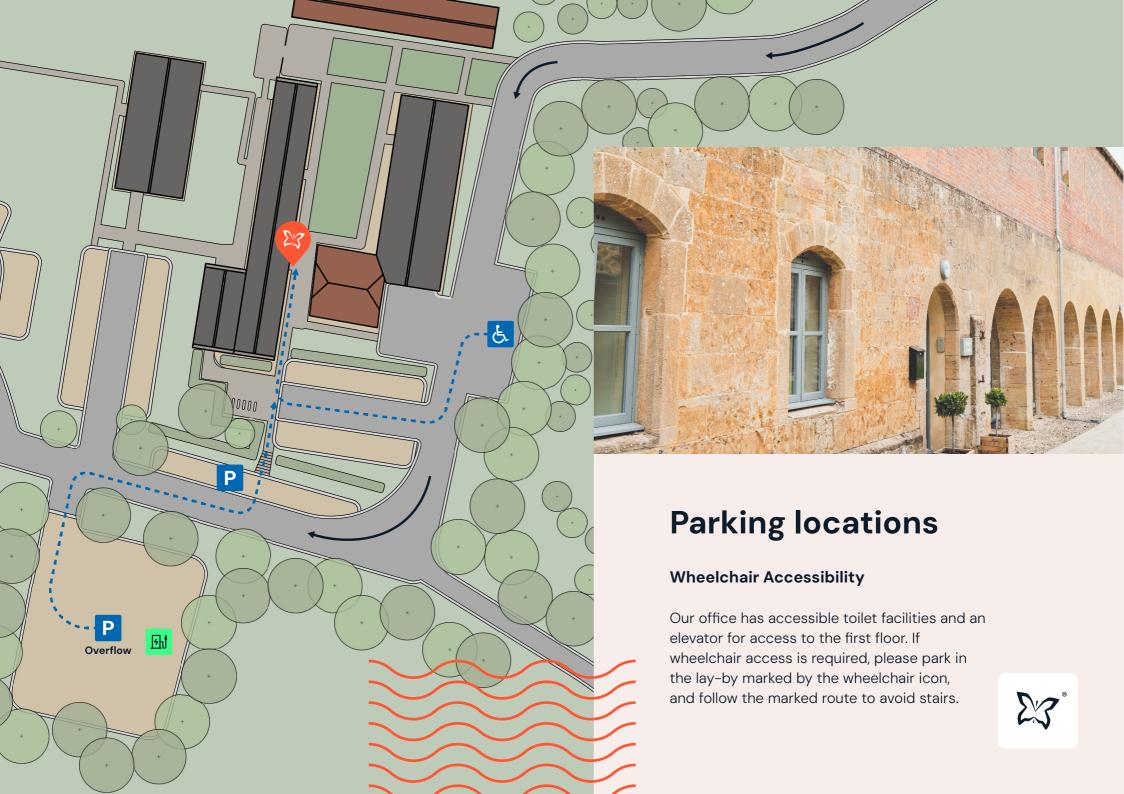

How to find us

# Office Directions







### From: M5 / Taunton

(Deane Gate roundabout)

Exit the Blackbrook Roundabout onto the A358

8.8 mi

Continue onto A358 8.5 mi

**-**¢c

At Southfields Roundabout, take the 2nd exit onto Station Rd/B3168

0.6 mi

At the roundabout, take the 2nd exit and stay on Station Rd/B3168

Continue onto West St 302 ft

Continue onto High St 0.1 mi

Continue onto Butts
O.3 mi

Continue onto Bay Hill

Turn left
249 ft

Follow road to the left
0.2 mi

You have arrived

#### From: Honiton

(A3O3 NE bound)

Merge onto A30 via the slip road to
Yeovil/Andover/London/A303
5.1 mi

Continue onto A303

At Southfields Roundabout, take the 4th exit onto Station Rd/B3168 0.7 mi

At the roundabout, take the 2nd exit and stay on Station Rd/B3168

Continue onto West St 302 ft

Continue onto High St 0.1 mi

Cont